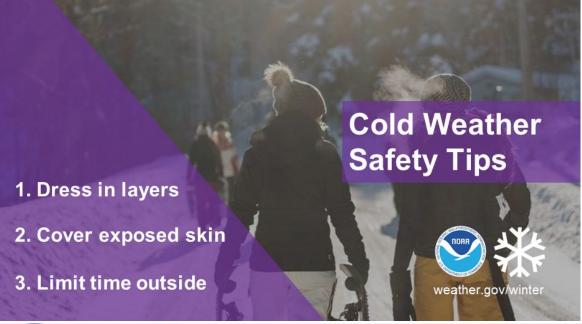

#### **Key Messages**

- → Bitterly cold air will arrive tonight and persist through the MLK Jr. Day Holiday Weekend.
- → Dangerous wind chill values will be in the teens and 20s below zero both Saturday night and Sunday night.