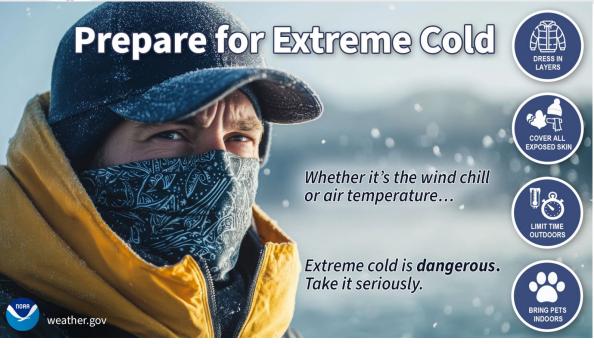

#### **Key Messages**

- → Bitterly cold air will arrive tonight and persist through the MLK Jr. Day Holiday Weekend.
- → Dangerous wind chill values will be in the teens and 20s below zero both Saturday night and Sunday night.