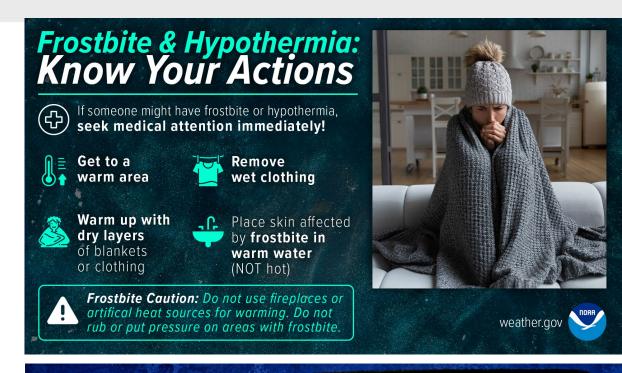

## Warning Signs of Hypothermia

- Confusion
- Shivering
- Difficulty Speaking
- Sleepiness
- Stiff Muscles