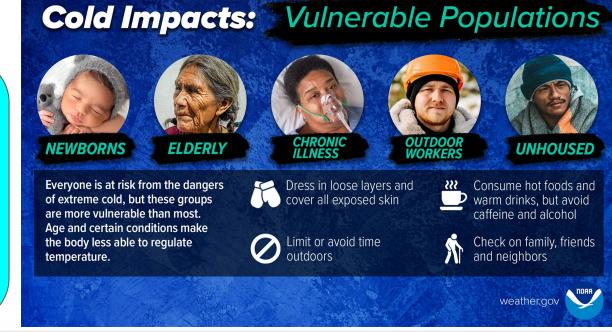

|      | ns and 20s<br>low Zero | Teens and 20s  Below Zero    |
| Snow Chances                                   | Evening<br>Light Snow<br>20% NW  | None                               | None                               |      | None                   | None                         |
|                                                | Impact Level                     | Little/None Limited Elevat         |                                    | ated | Significant            | Extreme                      |





#### **Weekend Outlook**





#### **Useful Links**

- Infographics
- Radar
- Weather Stories
- Hourly Graphs
- **Briefing Page**
- Hazards Page
- Rivers and Lakes

## Warning Signs of Hypothermia

- Confusion
- Shivering
- Difficulty Speaking
- Sleepiness
- Stiff Muscles